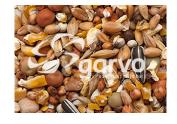

maize cracked, dari red, wheat pigeon, dunpeas, barley pigeon, peas yellow, blue peas, vetches, dari white, safflowerseed, sunflowerseed striped small

crude protein 12,7 %, crude fat 3,5 %, crude fiber 4,4 %, crude ash 1,9 %