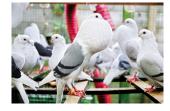

## 5441 ornamental doves standard

additional mixture for all show pigeons



## feeding advice

- give as needed 3862 solution 2, 3864 solution or 9508 garvocyme (with exception of the 900-series)
- give during the breeding season: a handful of 3865 solution junior onto 1 kg feed made moist with some linseed oil; extra calcium/proteins in the form of, for example, 9518 garvocalcium 1x per 2 days (the rest of the year 1x per week); extra 5512 mixed pigeon grit 5
- give under specific conditions 9521 garvo intestine improver
- make sure there's always 5512 mixed pigeon grit 5 (with aniseed) on the loft
- give fresh water daily



maize cracked, dari red, wheat pigeon, dunpeas, barley pigeon, peas yellow, blue peas, vetches, dari white, safflowerseed, sunflowerseed striped small



crude protein 12,7 %, crude fat 3,5 %, crude fiber 4,4 %, crude ash 1,9 %